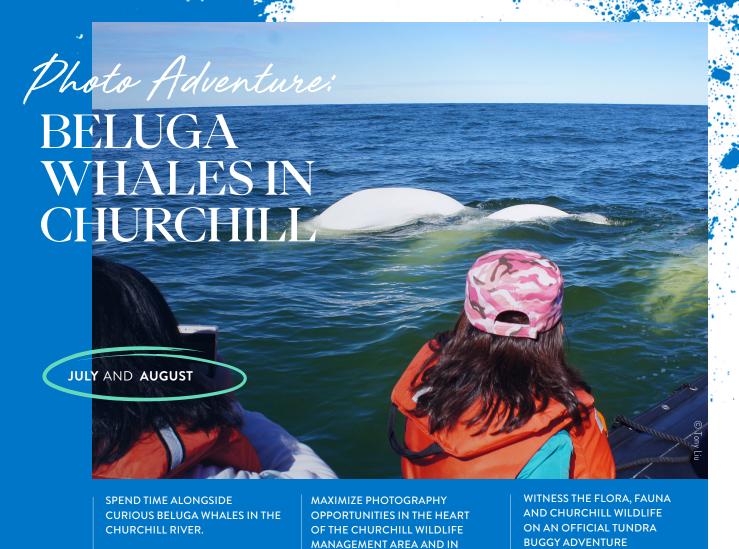

CHURCHILL.

Summer is a magical time on the Churchill River, as it comes to life with what feels like countless beluga whales. Watch in awe as these "canaries of the sea" migrate to the warm, shallow waters to give birth and feed on fish. Experience these majestic creatures from various vantage points, as you will have the opportunity to see them from a large tour boat and an intimate Zodiac where you can witness their playful behavior and curious spirit.

## SAMPLE ACTIVITIES

**BELUGA AND FORT TOUR: Discover** hundreds of beluga whales by boat and enjoy a guided tour of Prince of Wales Fort National Historic Site. Sample Activities:

BELUGA ZODIAC: A guided excursion into the Churchill River beluga whale estuary in an inflatable Zodiac boat.