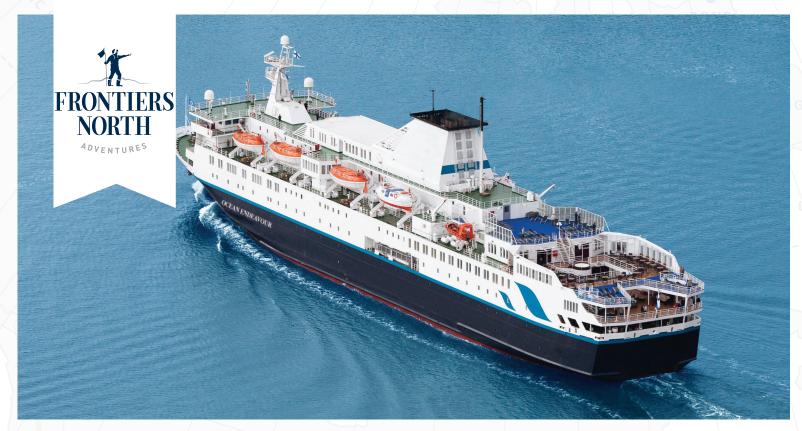

## **OCEAN ENDEAVOUR**

Sailing with a maximum of 198-passengers, Ocean Endeavour is the perfect vessel for expedition cruising. Outfitted with twenty Zodiacs, advanced navigation equipment, multiple lounges and a top deck observation room, she is purpose-built for passenger experiences in remote environments.

The Ocean Endeavour has had numerous upgrades and at 137 meters (450ft) in length there is plenty of interior and exterior space. Enjoy multiple decks offering comfortable lounge chairs, outdoor dining, a swimming pool, sauna and even a hot tub! The three lounges aboard Ocean Endeavour are fantastic public spaces for seminars, events and dialogue.