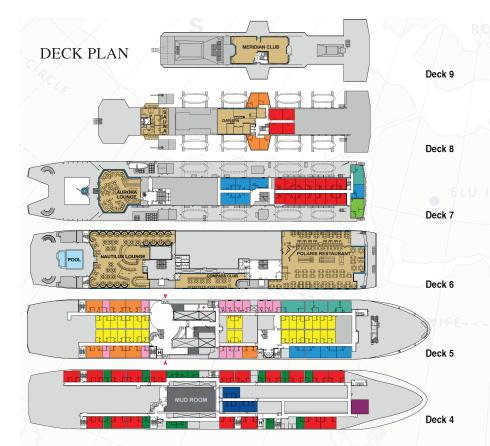

## **Room Categories**

- Interior Twin, deck five. Interior cabin, two lower berths, private bath.
- Exterior Twin, deck four. Porthole window, two lower berths, private bath.
- Main Twin, deck five. Picture window, two lower berths, private bath.
- Comfort Twin, decks four, seven and eight. Porthole (unobstructed) or Picture windows (obstructed), two lower berths or one double bed, refrigerator, private bath.
- Select Twin, decks five and eight. Large picture windows (partial obstruction) or two standard unobstructed picture windows, double bed, refrigerator, private bath.
- Superior Twin, deck five and seven. Picture windows, twin or double bed, refrigerator, private bath.

Exterior Twin - Category 4

Exterior Twin - Category 5

Superior Twin Double Bed - Category 8

Pool Deck

Gym