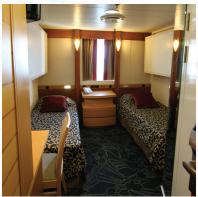

The private spaces on board are stylish and comfortable. All cabins have private washroom facilities, a phone for internal calls, radio, and a TV.

Ocean Endeavour's crew is experienced, and friendly. Her shallow draft and maneuverability allow her to access isolated fiords, bays and secluded communities. Enjoy the class and comfort of a boutique hotel, while venturing to some of the world's last great frontiers.

## **Room Categories**

- Interior Twin, deck five. Interior cabin, two lower berths, private bath.
- Exterior Twin, deck four. Porthole window, two lower berths, private bath.
- Main Twin, deck five. Picture window, two lower berths, private bath.
- Comfort Twin, decks four, seven and eight. Porthole (unobstructed) or Picture windows (obstructed), two lower berths or one double bed, refrigerator, private bath.
- Select Twin, decks five and eight. Large picture windows (partial obstruction) or two standard unobstructed picture windows, double bed, refrigerator, private bath.
- Superior Twin, deck five and seven. Picture windows, twin or double bed, refrigerator, private bath.

Exterior Twin - Category 4

Exterior Twin - Category 5

Superior Twin Double Bed - Category 8

Pool Deck

Gym