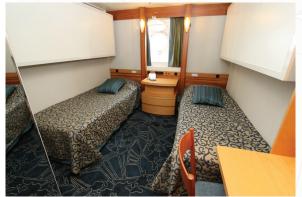

The private spaces on board are stylish and comfortable. All cabins have private washroom facilities, a phone for internal calls, radio, and a TV.

Ocean Endeavour's crew is experienced, and friendly. Her shallow draft and maneuverability allow her to access isolated fiords, bays and secluded communities. Enjoy the class and comfort of a boutique hotel, while venturing to some of the world's last great frontiers.

## **Room Categories**

- Interior Twin, deck five. Interior cabin, two lower berths, private bath.
- Exterior Twin, deck four. Porthole window, two lower berths, private bath.
- Main Twin, deck five. Picture window, two lower berths, private bath.
- Comfort Twin, decks four, seven and eight. Porthole (unobstructed) or Picture windows (obstructed), two lower berths or one double bed, refrigerator, private bath.
- Select Twin, decks five and eight. Large picture windows (partial obstruction) or two standard unobstructed picture windows, double bed, refrigerator, private bath.
- Superior Twin, deck five and seven. Picture windows, twin or double bed, refrigerator, private bath.

Exterior Twin - Category 4

Exterior Twin - Category 5

Superior Twin Double Bed - Category 8

Pool Deck

Gym