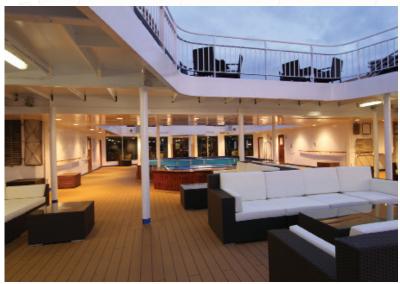

The Ocean Endeavour has had numerous upgrades and at 137 meters (450ft) in length there is plenty of interior and exterior space. Enjoy multiple decks offering comfortable lounge chairs, outdoor dining, a swimming pool, sauna and even a hot tub! The three lounges aboard Ocean Endeavour are fantastic public spaces for seminars, events and dialogue.

Exterior Twin - Category 4

Exterior Twin - Category 5

Superior Twin Double Bed - Category 8

Pool Deck

Gym