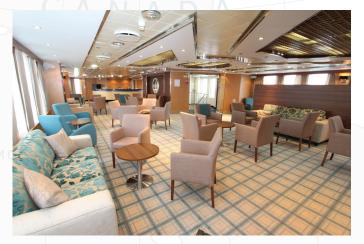

The Ocean Endeavour has had numerous upgrades and at 137 meters (450ft) in length there is plenty of interior and exterior space. Enjoy multiple decks offering comfortable lounge chairs, outdoor dining, a swimming pool, sauna and even a hot tub! The three lounges aboard Ocean Endeavour are fantastic public spaces for seminars, events and dialogue.