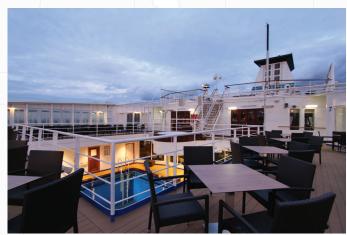

The Ocean Endeavour has had numerous upgrades and at 137 meters (450ft) in length there is plenty of interior and exterior space. Enjoy multiple decks offering comfortable lounge chairs, outdoor dining, a swimming pool, sauna and even a hot tub! The three lounges aboard Ocean Endeavour are fantastic public spaces for seminars, events and dialogue.